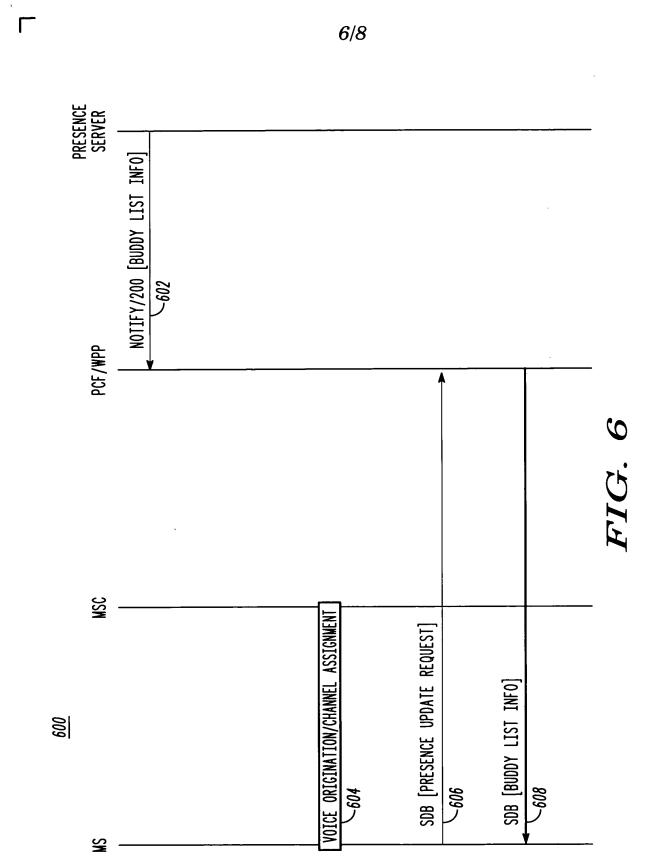

MSC SERVICE REQUEST PDSN S A10: GRE(PING RESPONSE/IP) I A11: REGISTRATION-REPLY A1: SCCP: CONNECTION CONFIRMED/ASSIGNMENT REQUEST A1: SCCP: CONNECTION REQUEST - COMPLETE L3 INFO A10: GRE(pinq/IP) A11: TRAFFIC-START FIG. 1 PCF A9: BS-SERVICE-RESPONSE A1: ASSIGNMENT COMPLETE A1: BS-SERVICE-RESPONSE A9: BS-SERVICE-REQUEST A1: BS-SERVICE-REQUEST A8: PING RESPONSE/IP A1: PAGING REQUEST A9: A9-SETUP-A8 A9: CONNECT-A8 A8: PING/IP <u>8</u> BS TCH: SERVICE CONNECT COMPLETE PCH: GENERAL PAGE MESSAGE PCH: EXT: CHANNEL ASSIGN TCH: MOBILE STATION ACK TCH: BASE STATION ACK PCH: BASE STATION ACK TCH: SERVICE CONNECT TCH: PING RESPONSE/IP ACH: PAGE RESPONSE TCH: PREAMBLE ICH: PINC/IP

1/8

## CROCKER ET AL. CE11573R

SM







.







Γ

CROCKER ET AL. CE11573R







CROCKER ET AL. CE11573R



CROCKER ET AL. CE11573R



8/8

Γ